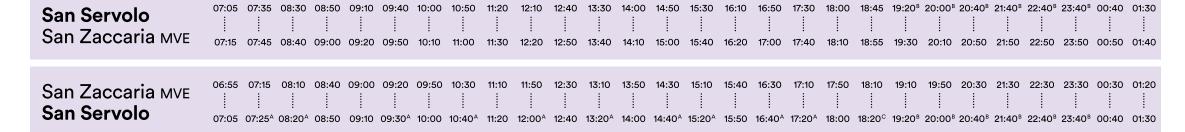

## San Servolo – Servizi Metropolitani di Venezia

Isola di San Servolo Villa Widmann Rezzonico Foscari Museo di Torcello Museo del Manicomio

Linea 20 Line

- A. prosegue per San Lazzaro degli Armeni continues to San Lazzaro degli Armeni
- B. prosegue per San Lazzaro degli Armeni su richiesta continues to San Lazzaro degli Armeni on request
- C. prosegue per San Lazzaro degli Armeni e Lido SME continues to San Lazzaro degli Armeni and Lido SME
- **D.** ferma a San Lazzaro degli Armeni stops at San Lazzaro degli Armeni
- E. prosegue per San Zaccaria MVE continues to San Zaccaria MVE