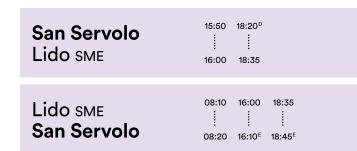

## San Servolo – Servizi Metropolitani di Venezia

Isola di San Servolo Villa Widmann Rezzonico Foscari Museo di Torcello Museo del Manicomio

Linea 20 Line

- A. prosegue per San Lazzaro degli Armeni continues to San Lazzaro degli Armeni
- B. prosegue per San Lazzaro degli Armeni su richiesta continues to San Lazzaro degli Armeni on request
- C. prosegue per San Lazzaro degli Armeni e Lido SME continues to San Lazzaro degli Armeni and Lido SME
- **D.** ferma a San Lazzaro degli Armeni stops at San Lazzaro degli Armeni
- E. prosegue per San Zaccaria MVE continues to San Zaccaria MVE