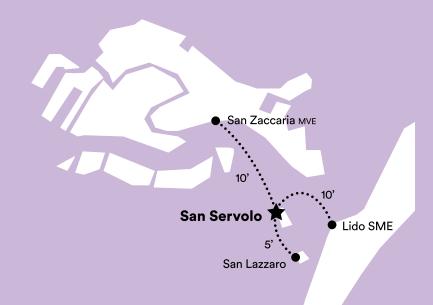

## San Servolo – Servizi Metropolitani di Venezia

Isola di San Servolo Villa Widmann Rezzonico Foscari Museo di Torcello Museo del Manicomio

Linea 20 Line

- A. prosegue per San Lazzaro degli Armeni continues to San Lazzaro degli Armeni
- B. prosegue per San Lazzaro degli Armeni su richiesta continues to San Lazzaro degli Armeni on request
- C. prosegue per San Lazzaro degli Armeni e Lido SME continues to San Lazzaro degli Armeni and Lido SME
- **D.** ferma a San Lazzaro degli Armeni stops at San Lazzaro degli Armeni
- E. prosegue per San Zaccaria MVE continues to San Zaccaria MVE